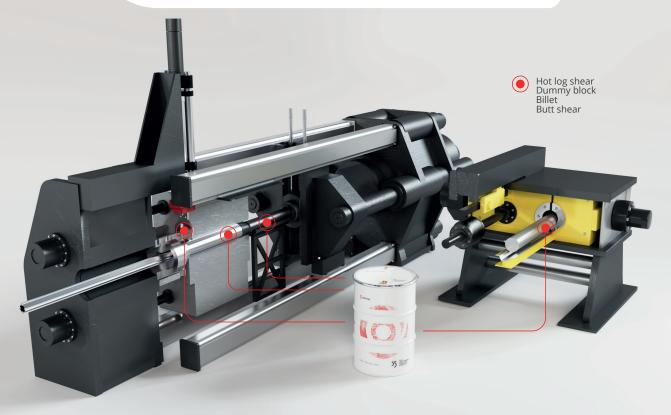

## Smoother extrusions.

Specialty lubricants for extrusion presses.

## Ensure a cleaner, safer, and more efficient process.

One powerful product to all critical lubrication points of the press.

## Interforge KI-C

- -Water-based and graphite-free lubricant.
- -Ensures stain-free profiles and leaves minimal residues.
- -Reduces environmental and health risks.

Protect your operator's health and physical integrity.